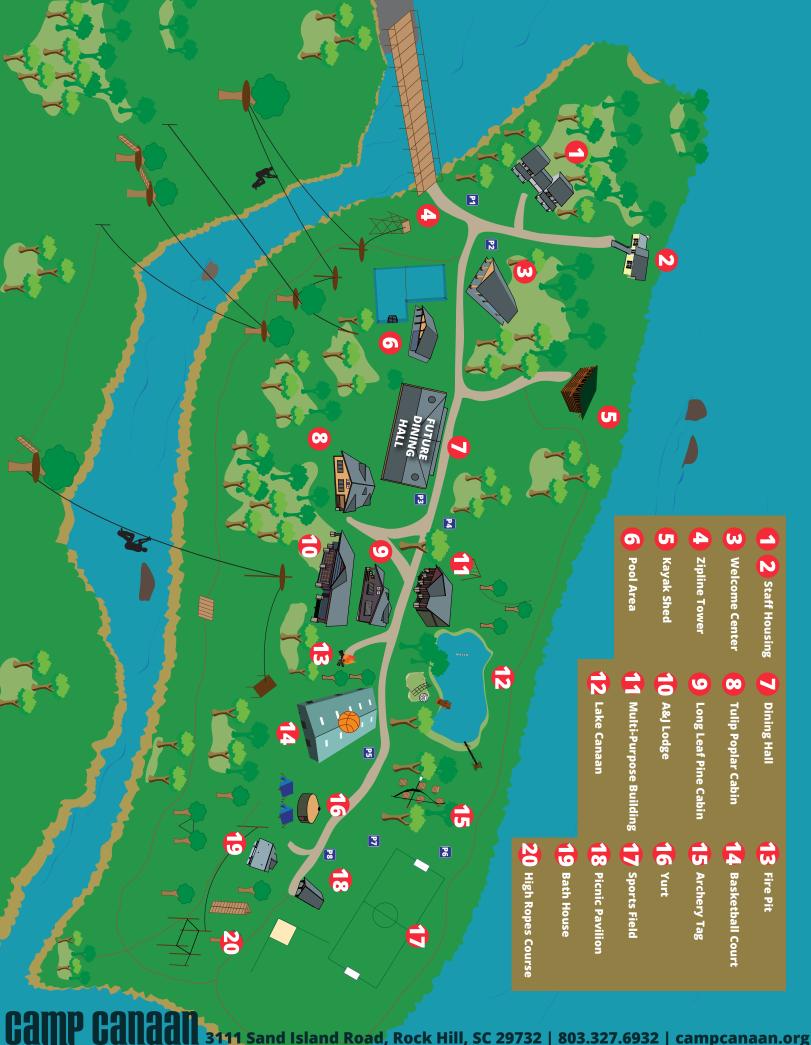

# **CAMP CANAAN** SPONSORSHIP OPPORTUNITIES

We are currently raising funds and plan to break ground in 2024! The Dining Hall will be used for camp, retreats, conferences, and more.

## \$15,000 Sponsorship

All of the below plus:

- Signage- listed supporter on Dining Hall rendering sign at our bridge
- A large banner in our basketball Court, Lake, or Zipline Tower
- $\boldsymbol{\cdot}$  Printed Logo in our brochure for the year

### \$10,000 Sponsorship

All of the below plus:

- $\cdot$  Small banner at the basketball court where the Fall Benefit is held
- $\cdot$  One corporate meeting during the week per year in our Multipurpose Buil